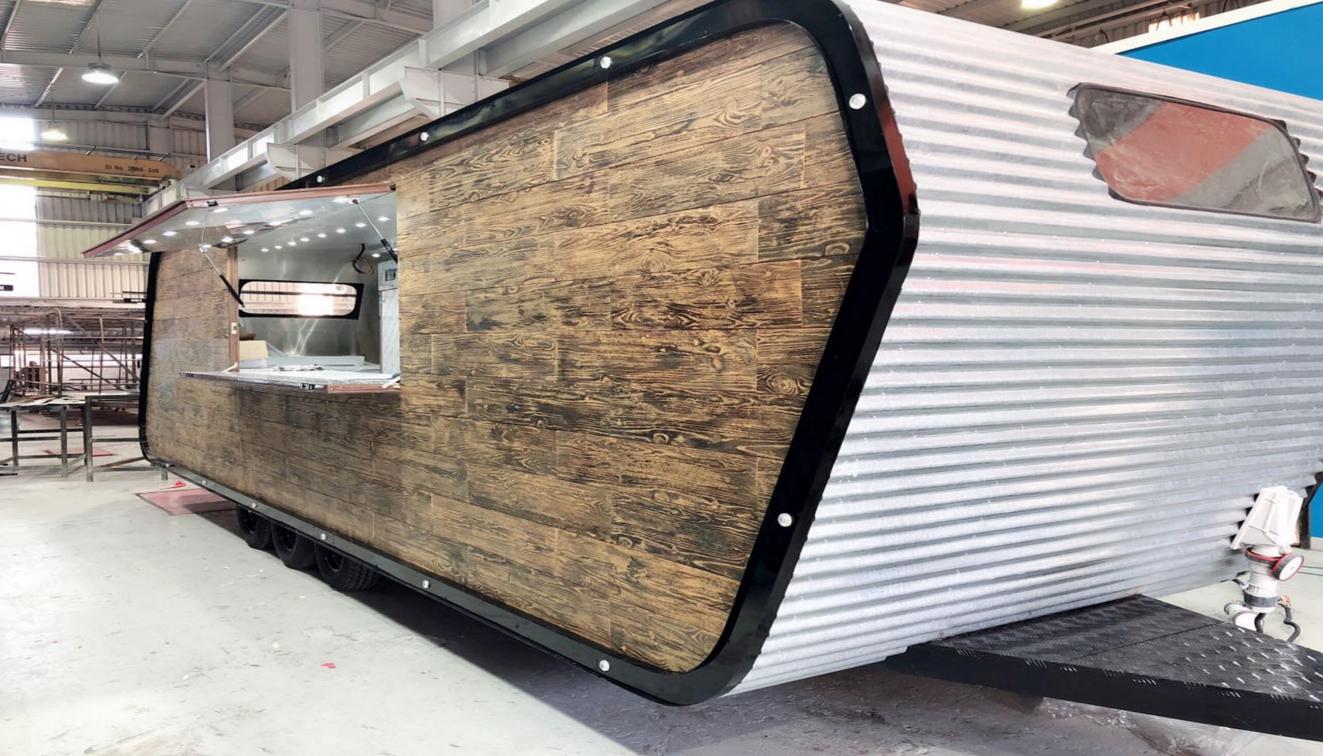

#### NOVAPLAK CLADDING

With a smooth or structured appearance offers multiple textures, for Exterior/ Interior cladding. The product is rot-proof, highly resistant, chemically inert, easy to clean, impact resistant, easy to machine with woodworking tools, dyed, lacquered on the surface with special PVC paints or painted with acrylic paints commonly used in construction.

#### NOVAPLAK PRODUCT

Through its malleability, NOVAPLAK can be adapted to different forms of applications, generating eco-friendly solutions to existing problems. It can be easily cut, bent, grooved and painted to meet your different requirements.