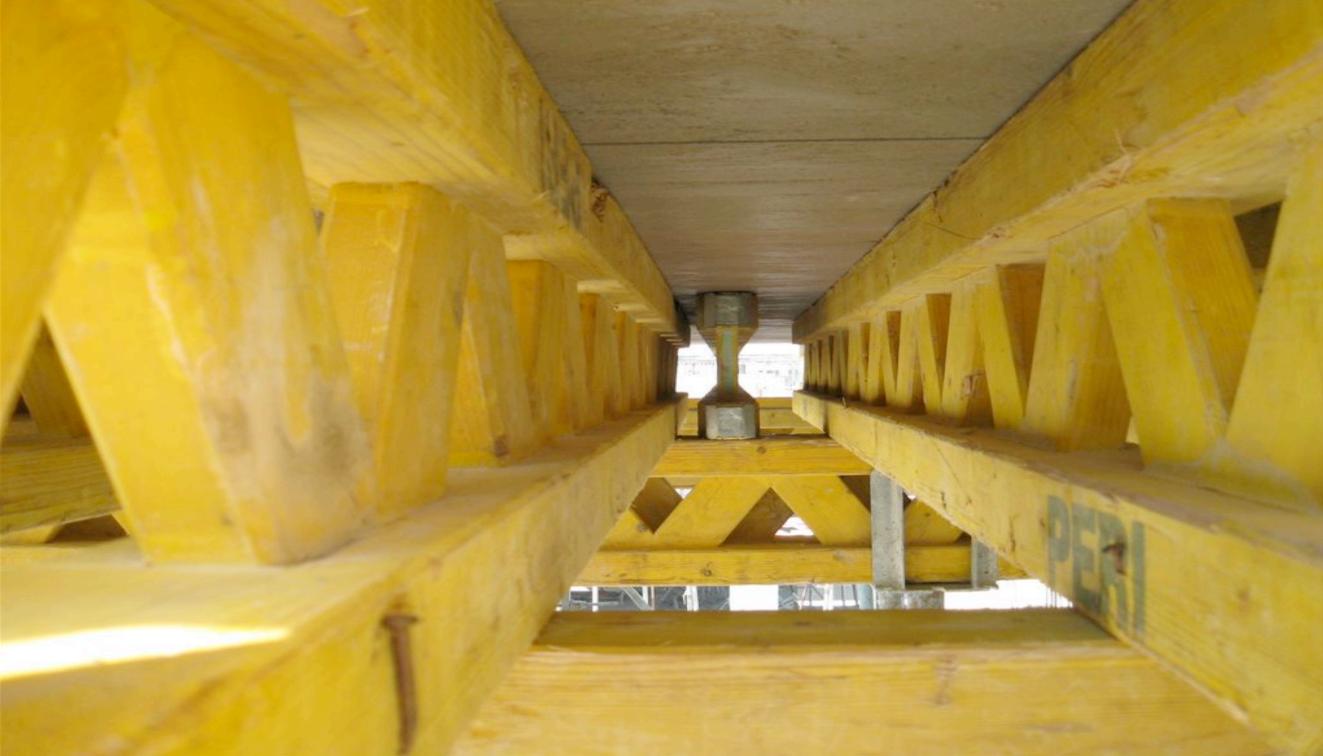

#### NOVAPLAK FORMWORK

NOVAPLAK is a multi-use fire rated M1 formwork sheet for architectural concrete. A durable Plywood substitute, NOVAPLAK does not need a release agent and requires no special tools to be cut and shaped. It is a time efficient solution as it is easily removed from the mold and offers the possibility of texturing the concrete surface simultaneously. Moreover, it is highly scratch resistant and economical: it can be re-used multiple times without being damaged by wet concrete. The sheets can be directly molded into