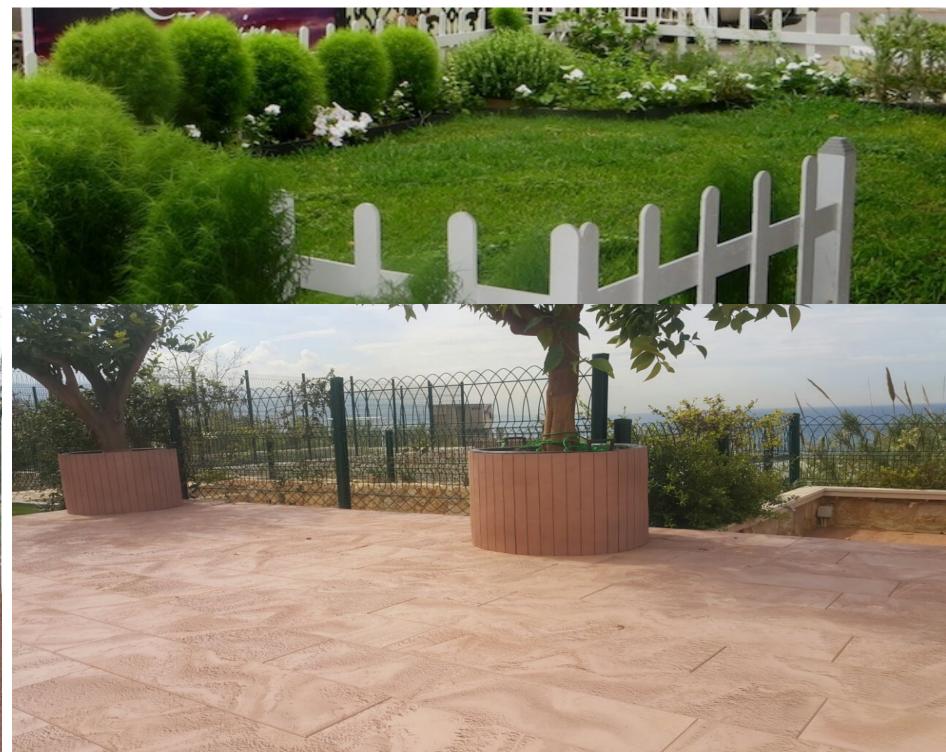

#### NOVAPLAK FLOORING

The NOVAPLAK range presents a wide collection of colors, and textures aimed at creating beautiful yet practical flooring solutions. NOVAPLAK sheets can be grooved and cut to size to suit all needs, lending itself to creative vision and design. NOVAPLAK sheets, in wide collection of colors and textures, can be grooved, cut to shapes and sizes to suit all needs for creative looks and design.

#### NOVAPLAK LANDSCAPE

The NOVAPLAK range presents a wide collection of colors, and textures aimed at creating beautiful yet practical flooring solutions. NOVAPLAK sheets can be grooved and cut to a size to suit all needs, lending itself to creative vision and design.