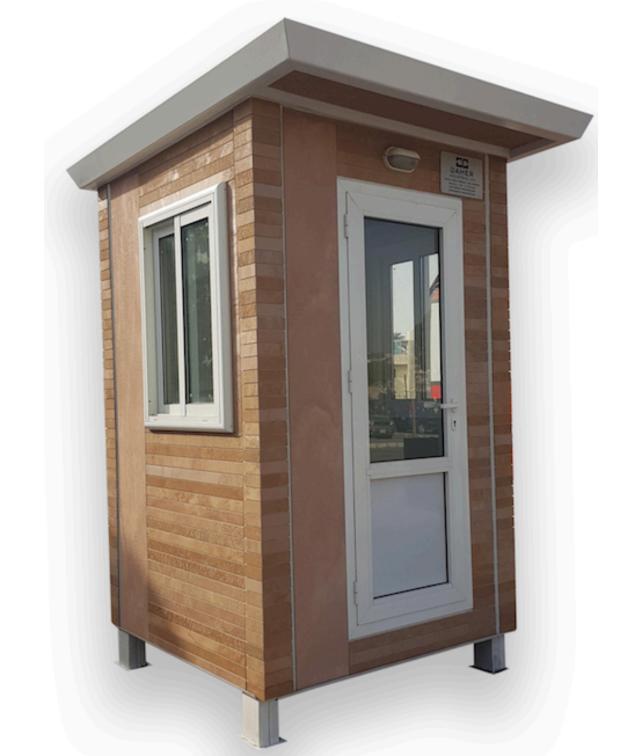

### NOVAPLAK Housing

From 1 m2 to 150 m2 Build your sandwich panel unit the way you want and leave the beauty making to NOVAPLAK

#### NOVAPLAK PRODUCT

Through its malleability, NOVAPLAK can be adapted to different forms of applications, generating eco-friendly solutions to existing problems. It can be easily cut, bent, grooved and painted to meet your different requirements.