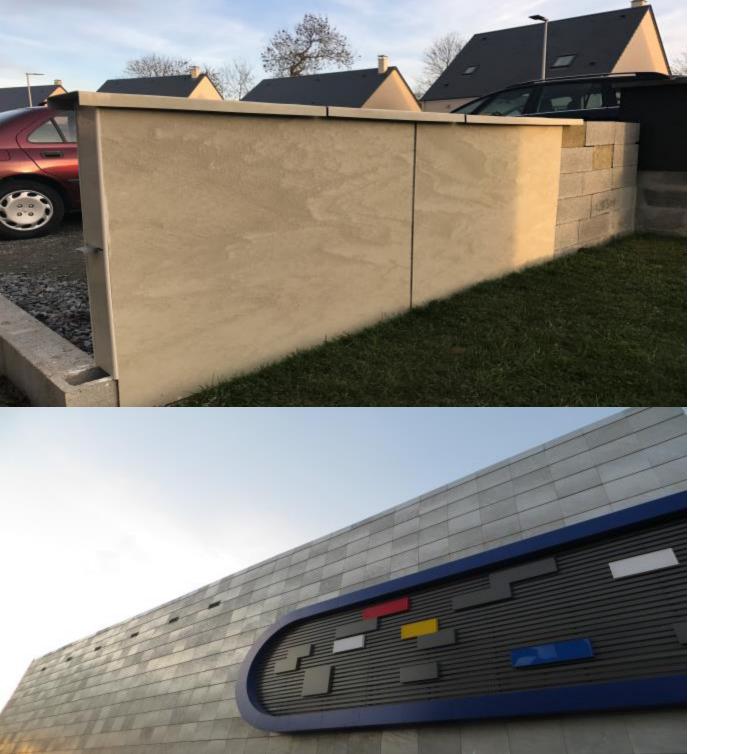

#### NOVAPLAK CLADDING

With a smooth or structured appearance offers multiple textures, for Exterior/ Interior cladding. The product is rot-proof, highly resistant, chemically inert, easy to clean, impact resistant, easy to machine with woodworking tools, dyed, lacquered on the surface with special PVC paints or painted with acrylic paints commonly used in construction.

#### NOVAPLAK LANDSCAPE

The NOVAPLAK range presents a wide collection of colors, and textures aimed at creating beautiful yet practical flooring solutions. NOVAPLAK sheets can be grooved and cut to a size to suit all needs, lending itself to creative vision and design.