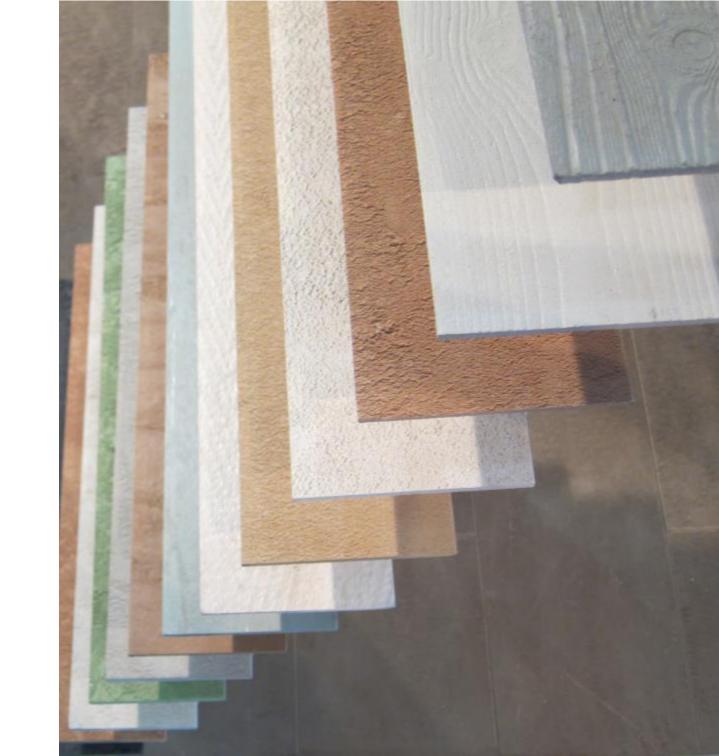

## PRODUCT SPECIFICATIONS:

- NOVAPLAK products are built to resist severe conditions.
- Fire retardant with m1 rating
- Salt water resistant
- Excellent anti-slippery grip
- Chemical resistant
- Water proof
- 100% recycled
- 100% recyclable
- Anti-bacterial anti-fungal
- Very low VOC
- Sound reducing
- Maintenance free
- Thermo formable for more practicality in fixing
- Genuine beauty with special identity
- Paintable
- Extremely durable
- Special sizes : up to 3200 mm X 1200 mm

#### NOVAPLAK FLOORING

The NOVAPLAK range presents a wide collection of colors, and textures aimed at creating beautiful yet practical flooring solutions. NOVAPLAK sheets can be grooved and cut to size to suit all needs, lending itself to creative vision and design. NOVAPLAK sheets, in wide collection of colors and textures, can be grooved, cut to shapes and sizes to suit all needs for creative looks and design.

#### NOVAPLAK LANDSCAPE

The NOVAPLAK range presents a wide collection of colors, and textures aimed at creating beautiful yet practical flooring solutions. NOVAPLAK sheets can be grooved and cut to a size to suit all needs, lending itself to creative vision and design.