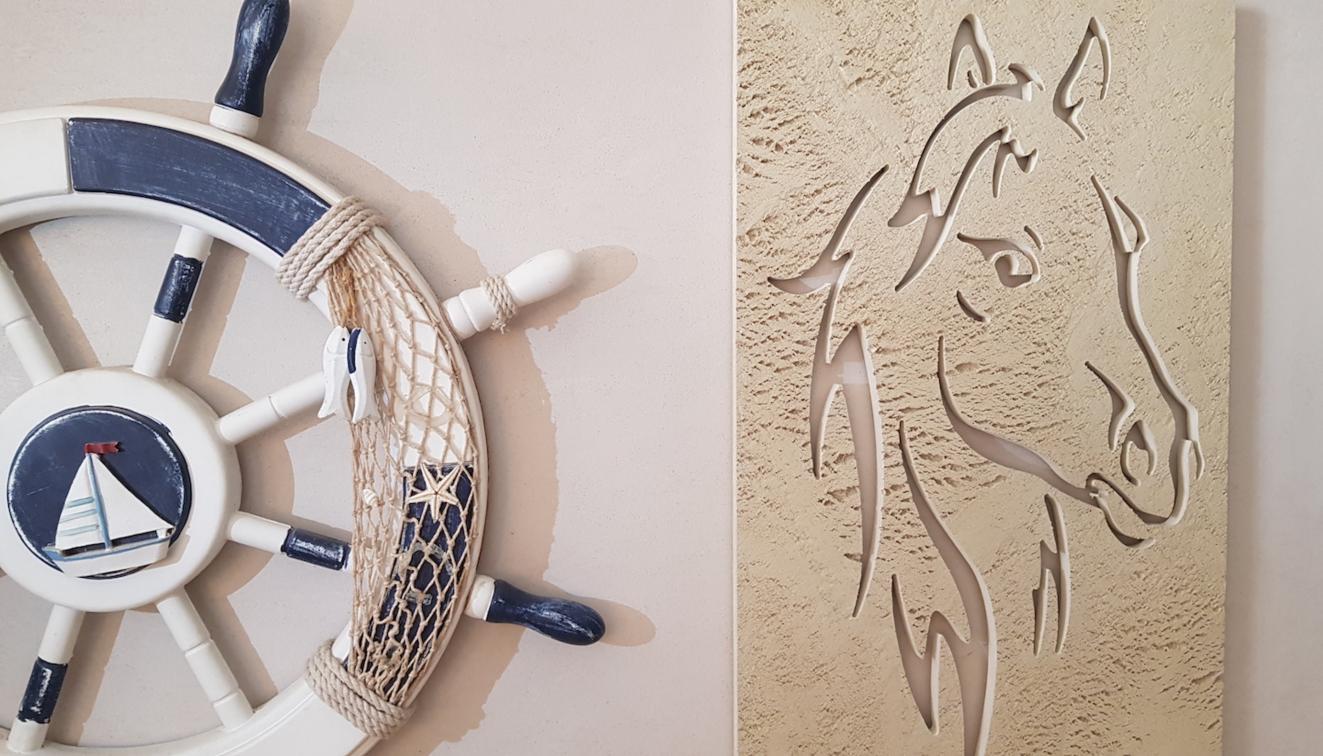

#### **NOVAPLAK ART**

NOVAPLAK integrates its own boards and ridges which allows for clean improved finishing. Combined with nano Technology printing

NOVAPLAK painting is extremely durable and resistant to the severe outdoor conditions.