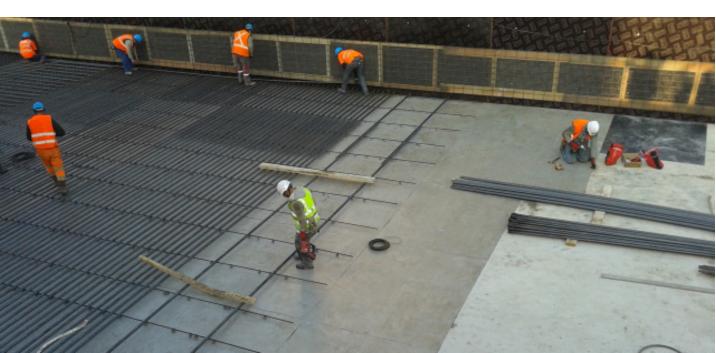

#### NOVAPLAK FORMWORK

NOVAPLAK is a multi-use fire rated M1 formwork sheet for architectural concrete. A durable Plywood substitute, NOVAPLAK does not need a release agent and requires no special tools to be cut and shaped. It is a time efficient solution as it is easily removed from the mold and offers the possibility of texturing the concrete surface simultaneously. Moreover, it is highly scratch resistant and economical: it can be re-used multiple times without being damaged by wet concrete. The sheets can be directly molded into