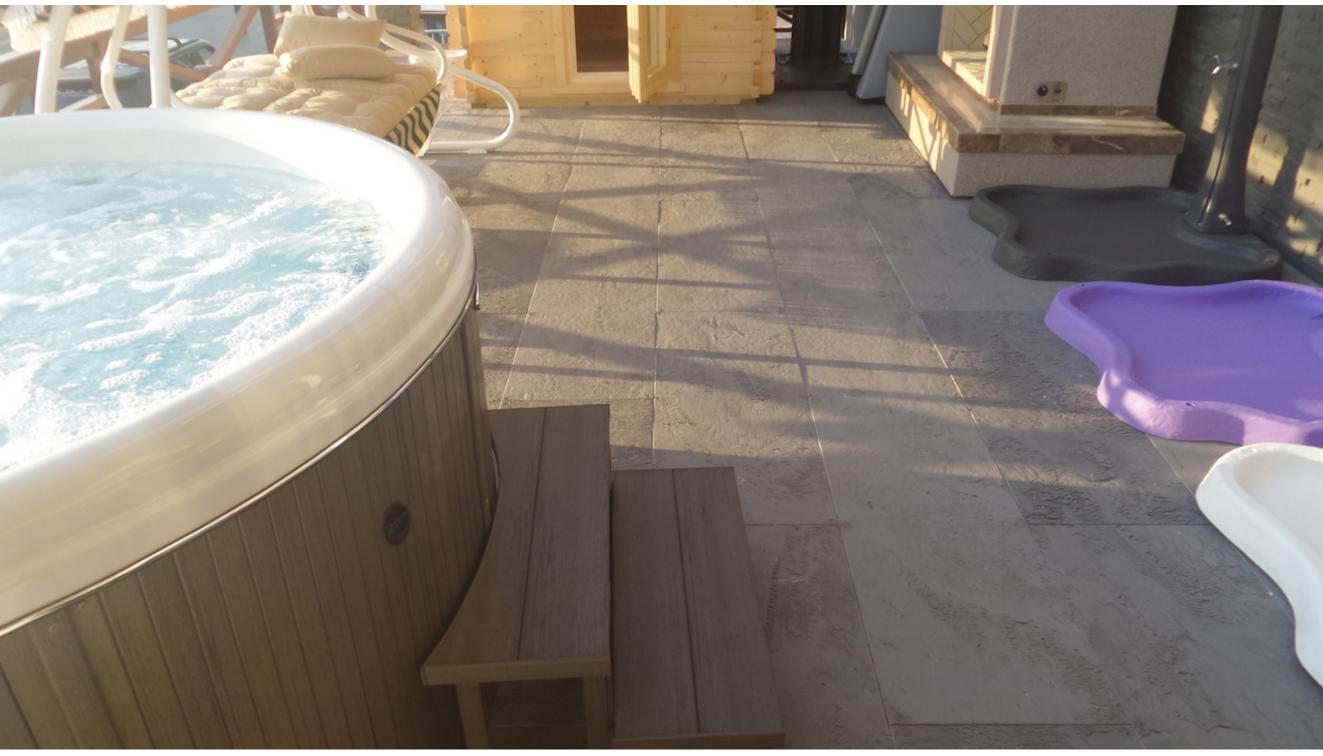

#### NOVAPLAK FLOORING

The NOVAPLAK range presents a wide collection of colors, and textures aimed at creating beautiful yet practical flooring solutions. NOVAPLAK sheets can be grooved and cut to size to suit all needs, lending itself to creative vision and design. NOVAPLAK sheets, in wide collection of colors and textures, can be grooved, cut to shapes and sizes to suit all needs for creative looks and design.

Ideal for all flooring in humid areas, NOVAMARINE is flexible and easy to install. It is a range of high performing products that offers more comfort when used. It is water and moisture-proof, non-inflating and non-slipping.

It combines the advantages of being lightweight and offering a wide range of colors in order to meet the optimum customer's requirements. Kids playing the fool on a wet, anti-slip NOVAMARINE pool deck surface, is of no special concern.