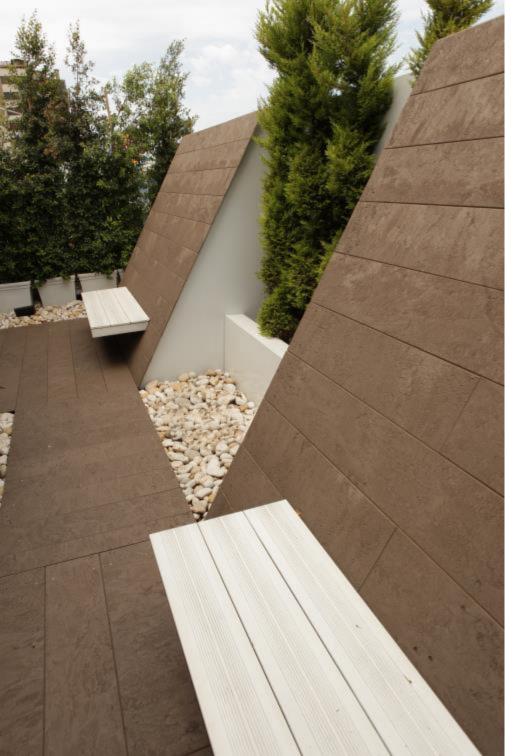

#### NOVAPLAK CLADDING

With a smooth or structured appearance offers multiple textures, for Exterior/ Interior cladding. The product is rot-proof, highly resistant, chemically inert, easy to clean, impact resistant, easy to machine with woodworking tools, dyed, lacquered on the surface with special PVC paints or painted with acrylic paints commonly used in construction.

#### NOVAPLAK LANDSCAPE

The NOVAPLAK range presents a wide collection of colors, and textures aimed at creating beautiful yet practical flooring solutions. NOVAPLAK sheets can be grooved and cut to a size to suit all needs, lending itself to creative vision and design.