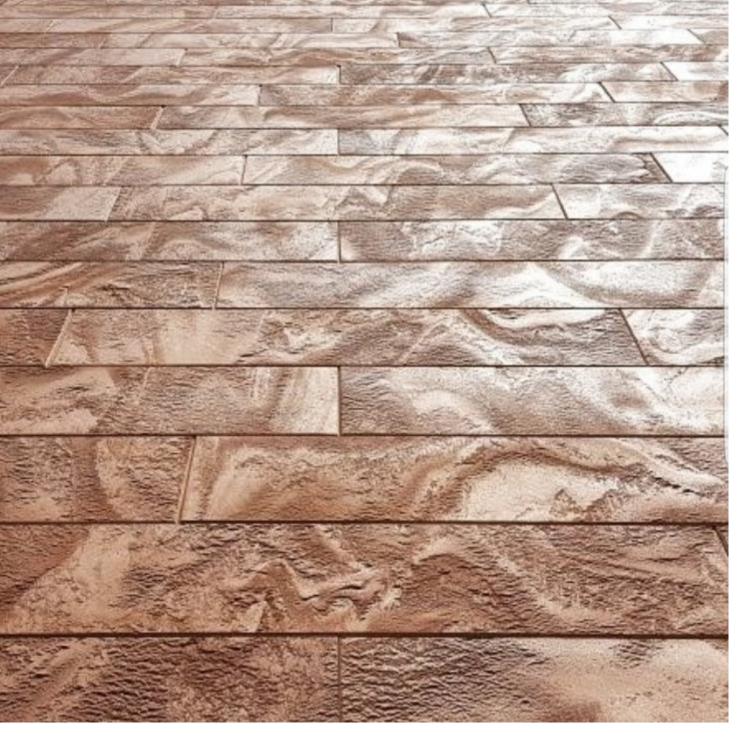

This is not a beach sand but a NOVAPLAK anti-slippery panel

It combines the advantages of being lightweight and offering a wide range of colors in order to meet the optimum customer's requirements. Kids playing the fool on a wet, anti-slip NOVAMARINE pool deck surface, is of no special concern.

Ideal for all flooring in humid areas, NOVAMARINE is flexible and easy to install. It is a range of high performing products that offers more comfort when used. It is water and moisture-proof, non-inflating and non-slipping.