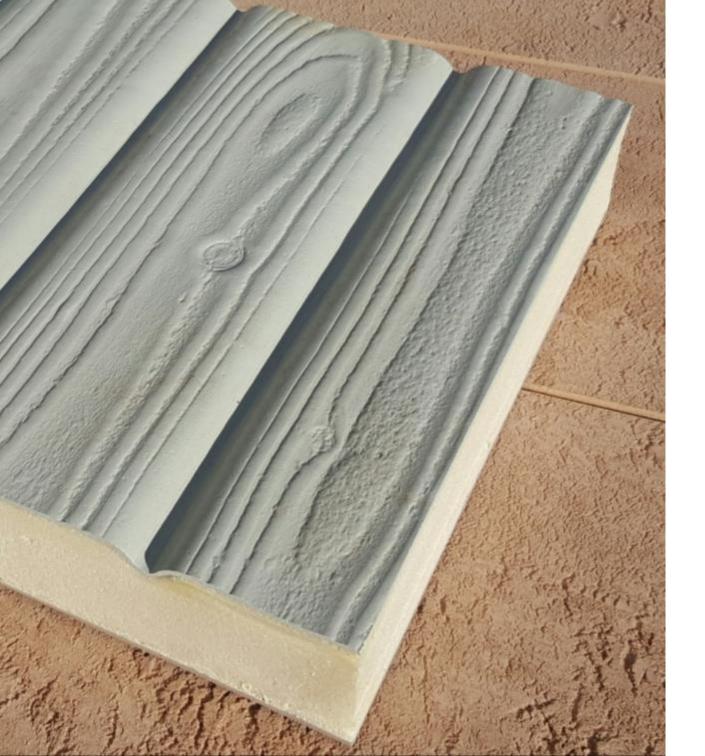

#### NOVAPLAK FORMWORK

NOVAPLAK is a multi-use fire rated M1 formwork sheet for architectural concrete. A durable Plywood substitute, NOVAPLAK does not need a release agent and requires no special tools to be cut and shaped. It is a time efficient solution as it is easily removed from the mold and offers the possibility of texturing the concrete surface simultaneously. Moreover, it is highly scratch resistant and economical: it can be re-used multiple times without being damaged by wet concrete. The sheets can be directly molded into

#### NOVAPLAK CLADDING

With a smooth or structured appearance offers multiple textures, for Exterior/ Interior cladding. The product is rot-proof, highly resistant, chemically inert, easy to clean, impact resistant, easy to machine with woodworking tools, dyed, lacquered on the surface with special PVC paints or painted with acrylic paints commonly used in construction.

#### NOVAPLAK FLOORING

The NOVAPLAK range presents a wide collection of colors, and textures aimed at creating beautiful yet practical flooring solutions. NOVAPLAK sheets can be grooved and cut to size to suit all needs, lending itself to creative vision and design. NOVAPLAK sheets, in wide collection of colors and textures, can be grooved, cut to shapes and sizes to suit all needs for creative looks and design.