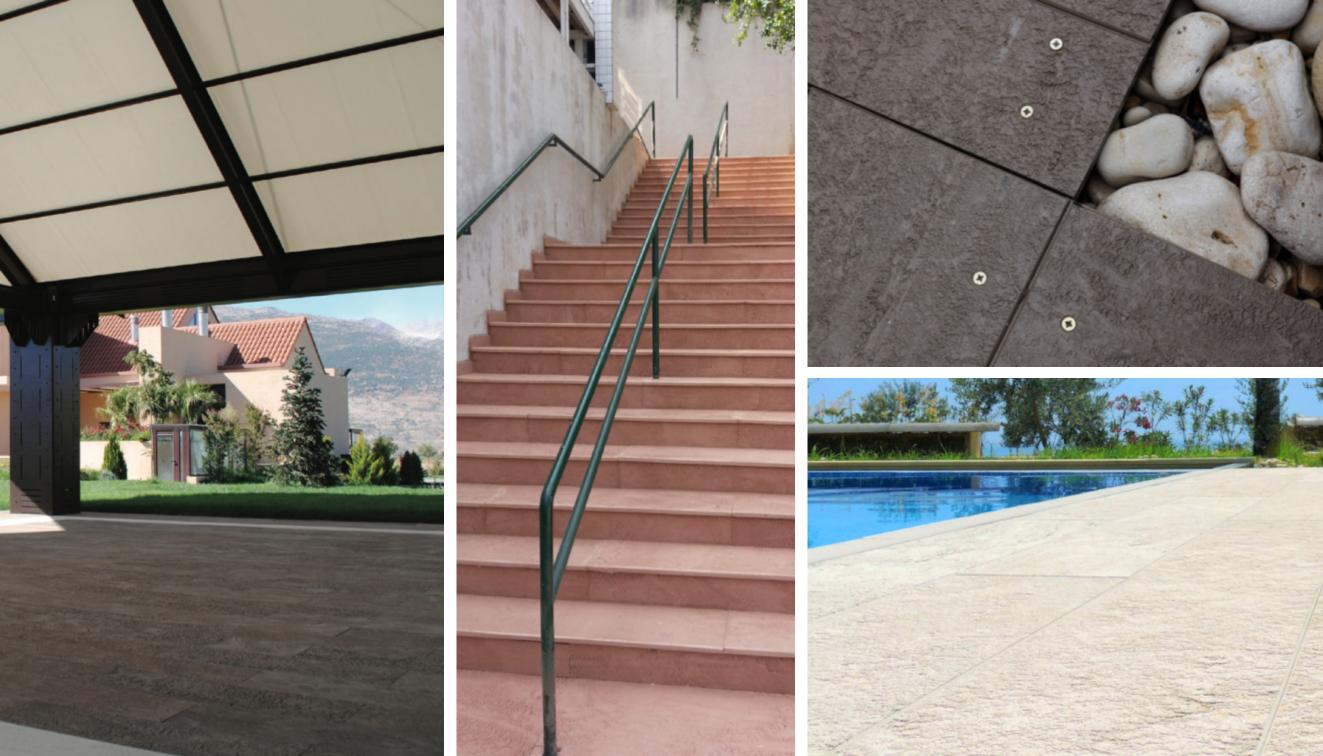

#### NOVAPLAK FLOORING

The NOVAPLAK range presents a wide collection of colors, and textures aimed at creating beautiful yet practical flooring solutions. NOVAPLAK sheets can be grooved and cut to size to suit all needs, lending itself to creative vision and design. NOVAPLAK sheets, in wide collection of colors and textures, can be grooved, cut to shapes and sizes to suit all needs for creative looks and design.

Ideal for all flooring in humid areas, NOVAMARINE is flexible and easy to install. It is a range of high performing products that offers more comfort when used. It is water and moisture-proof, non-inflating and non-slipping.

It combines the advantages of being lightweight and offering a wide range of colors in order to meet the optimum customer's requirements. Kids playing the fool on a wet, anti-slip NOVAMARINE pool deck surface, is of no special concern.

#### NOVAPLAK LANDSCAPE

The NOVAPLAK range presents a wide collection of colors, and textures aimed at creating beautiful yet practical flooring solutions. NOVAPLAK sheets can be grooved and cut to a size to suit all needs, lending itself to creative vision and design.