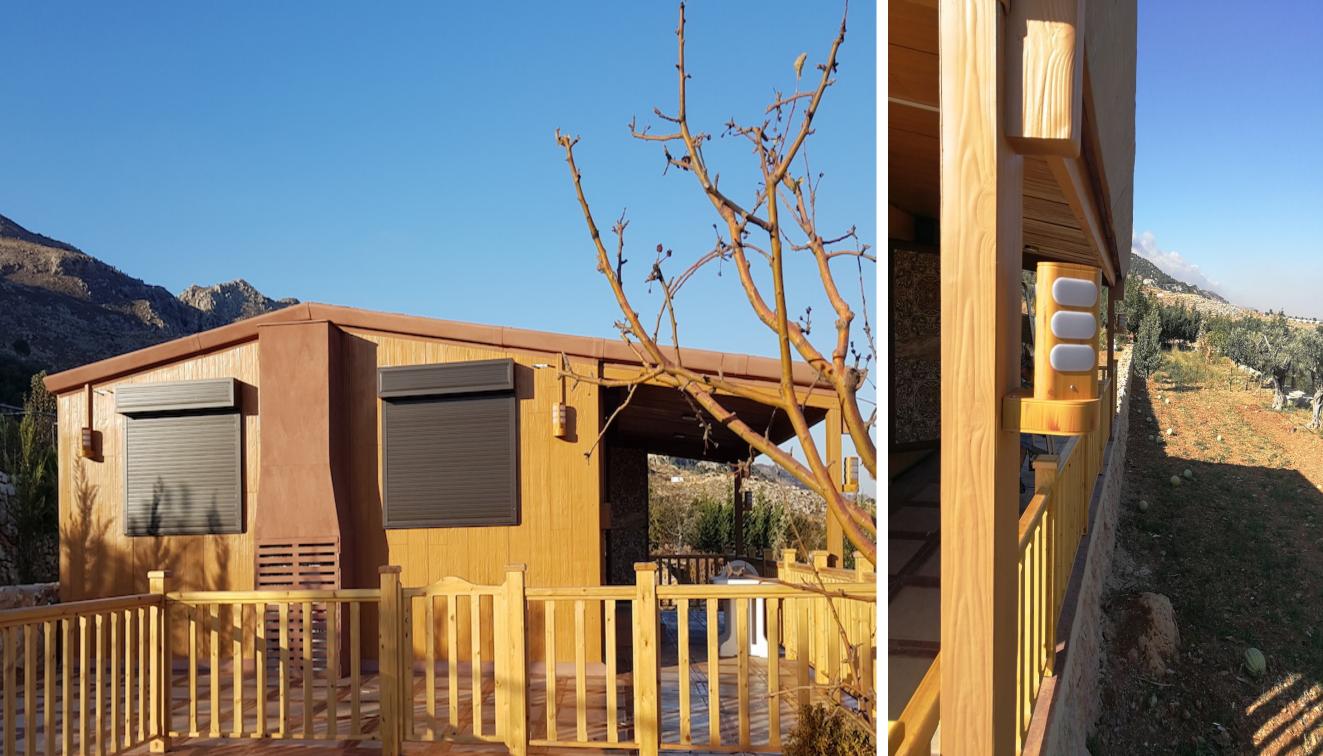

### NOVAPLAK Housing

From 1 m2 to 150 m2 Build your sandwich panel unit the way you want and leave the beauty making to NOVAPLAK

#### NOVAPLAK PRODUCT

Through its malleability, NOVAPLAK can be adapted to different forms of applications, generating eco-friendly solutions to existing problems. It can be easily cut, bent, grooved and painted to meet your different requirements.

12 years old, under severe weather conditions, NOVAPLAK still looking like new Partitions Versatile, NOVAPLAK is used in a wide variety of applications. It can be cut, bent, grooved, nailed, glued, painted, lacquered, etc. to meet most demanding needs.