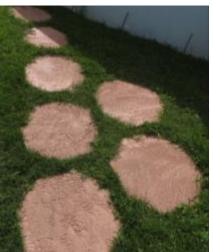

can be adapted to different forms of applications, generating eco-friendly solutions to existing problems. It can be easily cut, bent, grooved and painted to meet your different requirements.

12 years old, under severe weather conditions, NOVAPLAK still looking like new Partitions Versatile, NOVAPLAK is used in a wide variety of applications. It can be cut, bent, grooved, nailed, glued, painted, lacquered, etc. to meet most demanding needs.





#### NOVAPLAK Marine

Renovate your boat with the best anti slippery and maintenance free material

#### **NOVAPLAK ART**

NOVAPLAK integrates its own boards and ridges which allows for clean improved finishing. Combined with nano Technology printing

NOVAPLAK painting is extremely durable and resistant to the severe outdoor conditions.













#### NOVAPLAK LANDSCAPE

The NOVAPLAK range presents a wide collection of colors, and textures aimed at creating beautiful yet practical flooring solutions. NOVAPLAK sheets can be grooved and cut to a size to suit all needs, lending itself to creative vision and design.





# Your permanent material







#### NOVAPLAK LANDSCAPE

A piece of art public garbage bin









SUSTAINABILITY FOR GREENER CONSTRUCTION

#### **Distributor**



Abu Dhabi Al Reem Plaza, 1st Floor Electra Street Mussafah M40 Workshop United Arab Emirates www.redbrickworks.com info@redbrickworks.com T: (+971) 2 6740003

M: (+971) 50 8996567