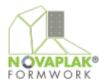

#### NOVAPLAK FORMWORK

NOVAPLAK is a multi-use fire rated M1 formwork sheet for architectural concrete. A durable Plywood substitute, NOVAPLAK does not need a release agent and requires no special tools to be cut and shaped. It is a time efficient solution as it is easily removed from the mold and offers the possibility of texturing the concrete surface simultaneously. Moreover, it is highly scratch resistant and economical: it can be re-used multiple times without being damaged by wet concrete. The sheets can be directly molded into