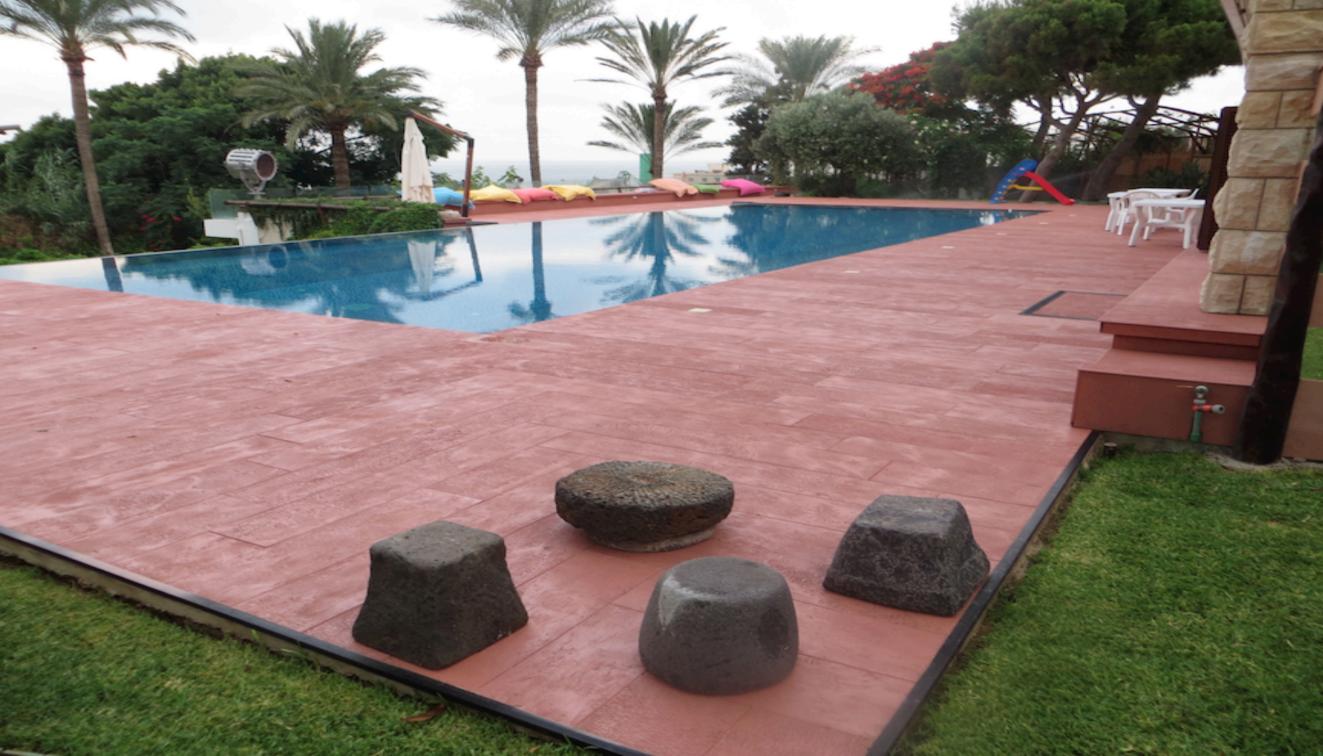

#### NOVAPLAK FLOORING

The NOVAPLAK range presents a wide collection of colors, and textures aimed at creating beautiful yet practical flooring solutions. NOVAPLAK sheets can be grooved and cut to size to suit all needs, lending itself to creative vision and design. NOVAPLAK sheets, in wide collection of colors and textures, can be grooved, cut to shapes and sizes to suit all needs for creative looks and design.

#### NOVAPLAK LANDSCAPE

The NOVAPLAK range presents a wide collection of colors, and textures aimed at creating beautiful yet practical flooring solutions. NOVAPLAK sheets can be grooved and cut to a size to suit all needs, lending itself to creative vision and design.