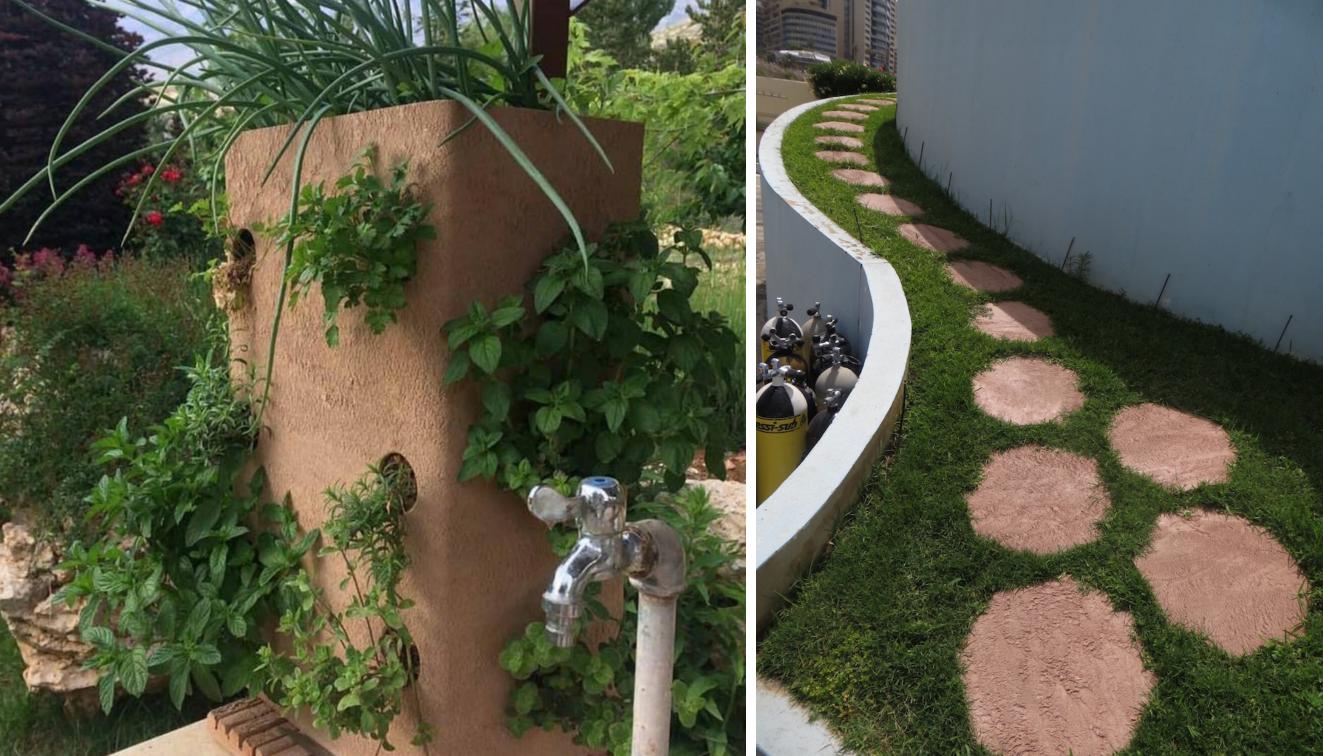

Landscape accessories

#### NOVAPLAK LANDSCAPE

The NOVAPLAK range presents a wide collection of colors, and textures aimed at creating beautiful yet practical flooring solutions. NOVAPLAK sheets can be grooved and cut to a size to suit all needs, lending itself to creative vision and design.