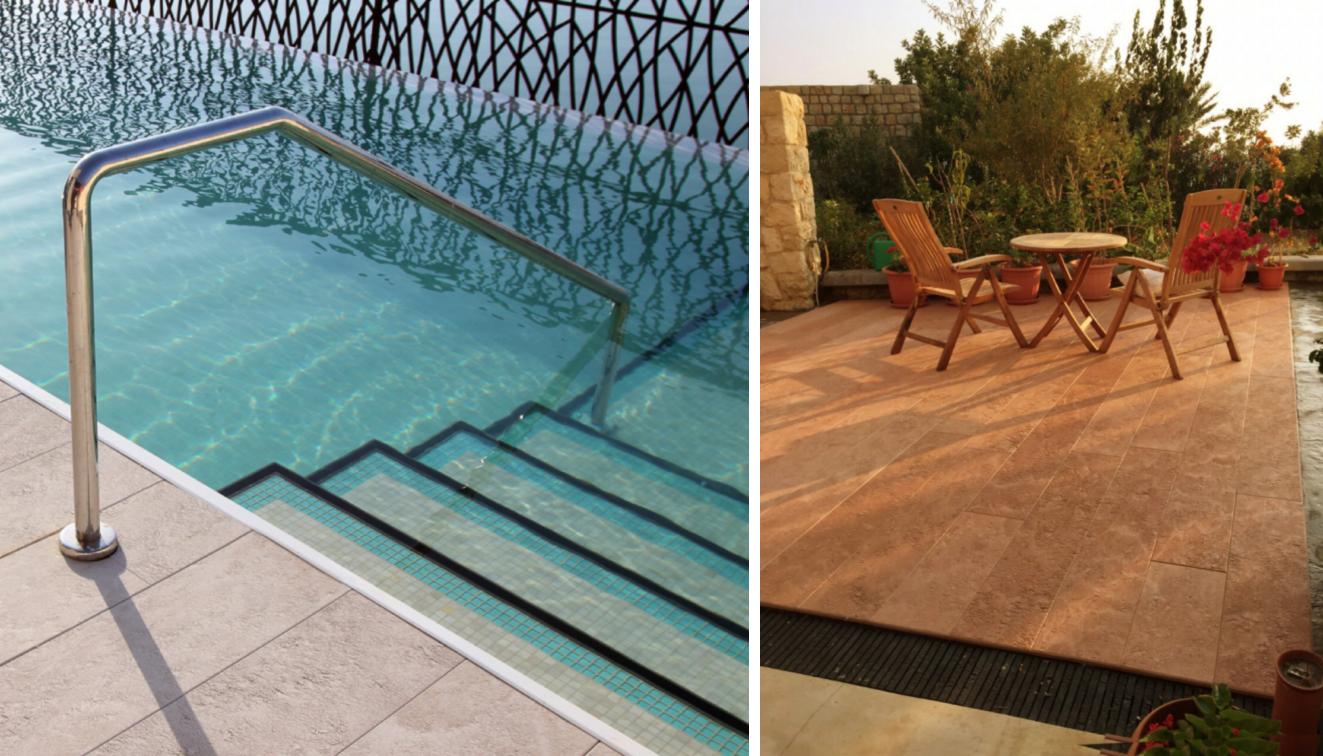

Ideal for all flooring in humid areas, NOVAMARINE is flexible and easy to install. It is a range of high performing products that offers more comfort when used. It is water and moisture-proof, non-inflating and non-slipping.

It combines the advantages of being lightweight and offering a wide range of colors in order to meet the optimum customer's requirements. Kids playing the fool on a wet, anti-slip NOVAMARINE pool deck surface, is of no special concern.