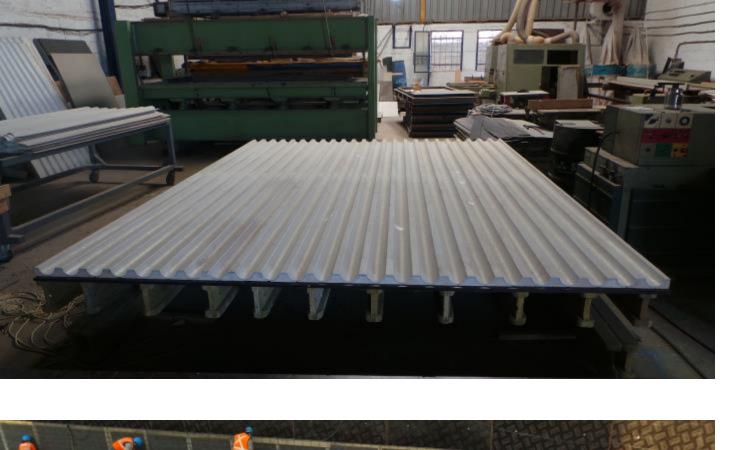

#### NOVAPLAK FORMWORK

NOVAPLAK is a multi-use fire rated M1 formwork sheet for architectural concrete. A durable Plywood substitute, NOVAPLAK does not need a release agent and requires no special tools to be cut and shaped. It is a time efficient solution as it is easily removed from the mold and offers the possibility of texturing the concrete surface simultaneously. Moreover, it is highly scratch resistant and economical: it can be re-used multiple times without being damaged by wet concrete. The sheets can be directly molded into