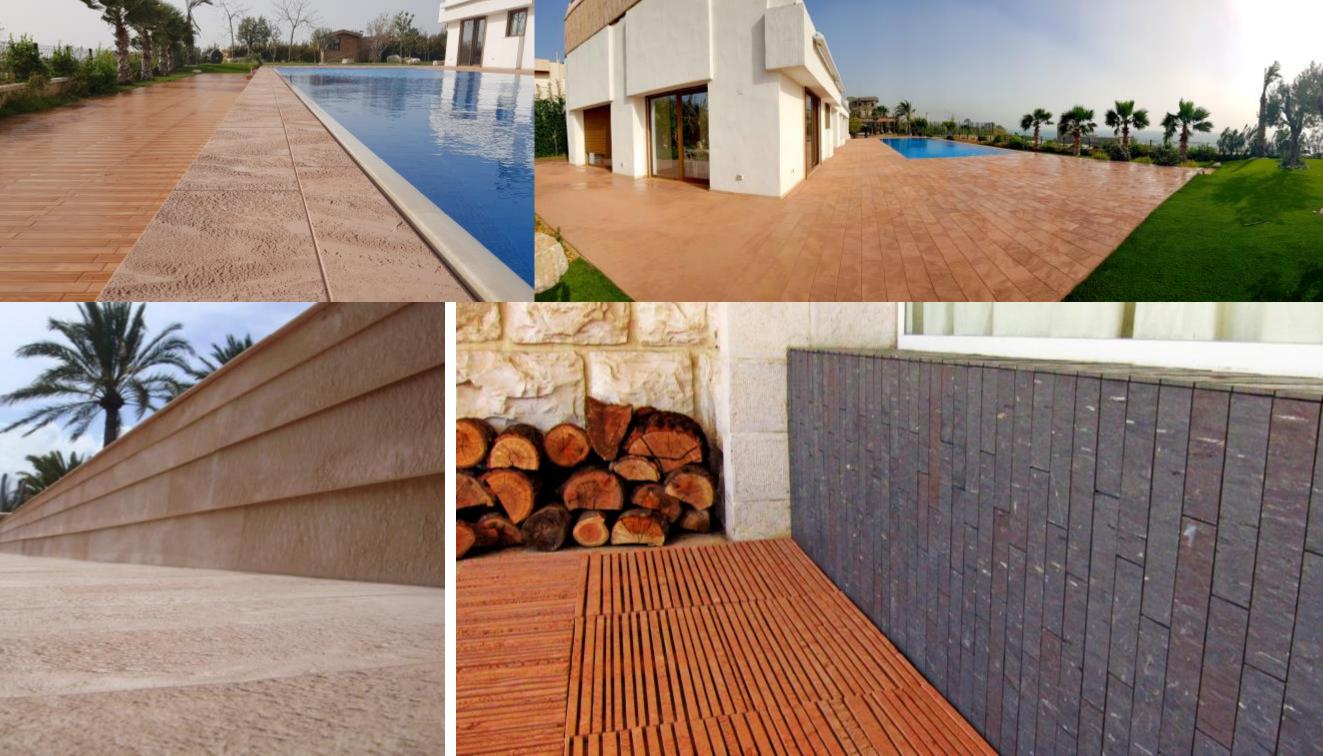

#### NOVAPLAK FLOORING

The NOVAPLAK range presents a wide collection of colors, and textures aimed at creating beautiful yet practical flooring solutions. NOVAPLAK sheets can be grooved and cut to size to suit all needs, lending itself to creative vision and design. NOVAPLAK sheets, in wide collection of colors and textures, can be grooved, cut to shapes and sizes to suit all needs for creative looks and design.

Ideal for all flooring in humid areas, NOVAMARINE is flexible and easy to install. It is a range of high performing products that offers more comfort when used. It is water and moisture-proof, non-inflating and non-slipping.

It combines the advantages of being lightweight and offering a wide range of colors in order to meet the optimum customer's requirements. Kids playing the fool on a wet, anti-slip NOVAMARINE pool deck surface, is of no special concern.

This is not a beach sand but a NOVAPLAK anti-slippery panel

#### NOVAPLAK CLADDING

With a smooth or structured appearance offers multiple textures, for Exterior/ Interior cladding. The product is rot-proof, highly resistant, chemically inert, easy to clean, impact resistant, easy to machine with woodworking tools, dyed, lacquered on the surface with special PVC paints or painted with acrylic paints commonly used in construction.