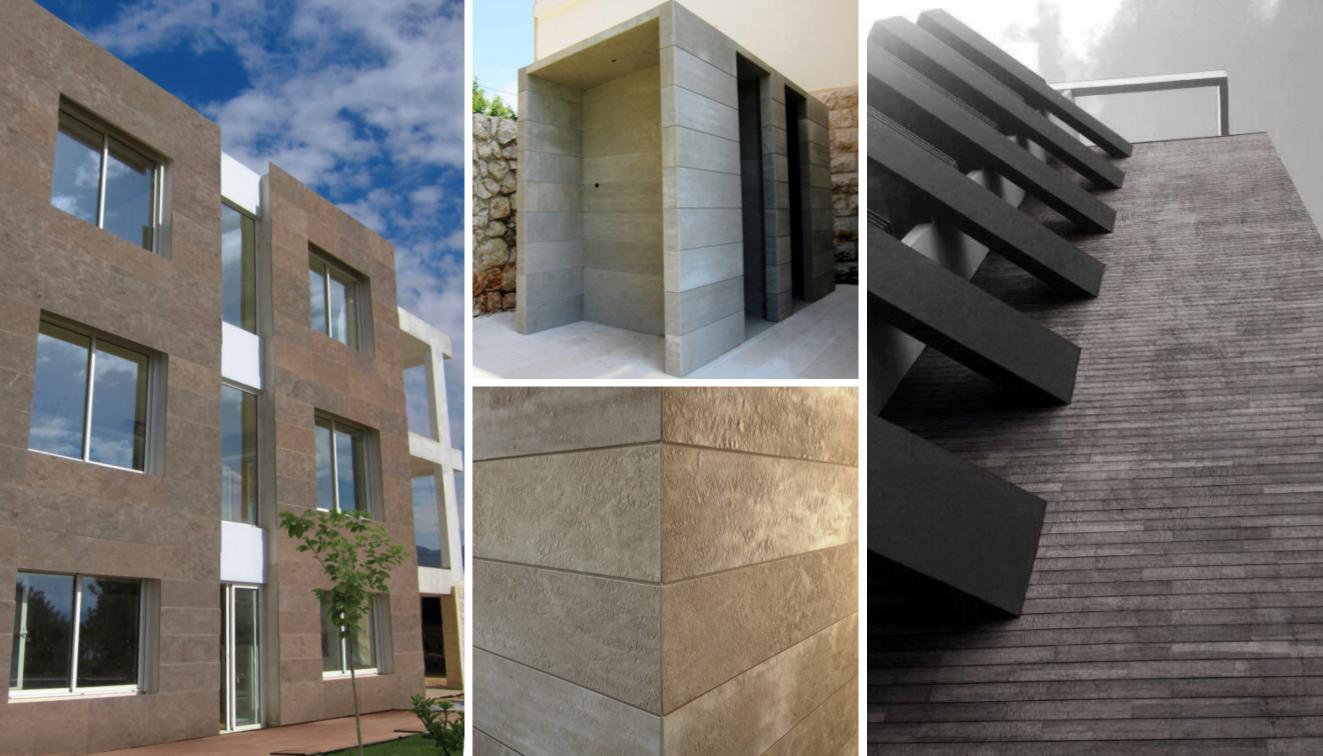

#### NOVAPLAK FORMWORK

NOVAPLAK is a multi-use fire rated M1 formwork sheet for architectural concrete. A durable Plywood substitute, NOVAPLAK does not need a release agent and requires no special tools to be cut and shaped. It is a time efficient solution as it is easily removed from the mold and offers the possibility of texturing the concrete surface simultaneously. Moreover, it is highly scratch resistant and economical: it can be re-used multiple times without being damaged by wet concrete. The sheets can be directly molded into

#### NOVAPLAK CLADDING

With a smooth or structured appearance offers multiple textures, for Exterior/ Interior cladding. The product is rot-proof, highly resistant, chemically inert, easy to clean, impact resistant, easy to machine with woodworking tools, dyed, lacquered on the surface with special PVC paints or painted with acrylic paints commonly used in construction.

## PRODUCT SPECIFICATIONS:

- NOVAPLAK products are built to resist severe conditions.
- Fire retardant with m1 rating
- Salt water resistant
- Excellent anti-slippery grip
- Chemical resistant
- Water proof
- 100% recycled
- 100% recyclable
- Anti-bacterial anti-fungal
- Very low VOC
- Sound reducing
- Maintenance free
- Thermo formable for more practicality in fixing
- Genuine beauty with special identity
- Paintable
- Extremely durable
- Special sizes : up to 3200 mm X 1200 mm