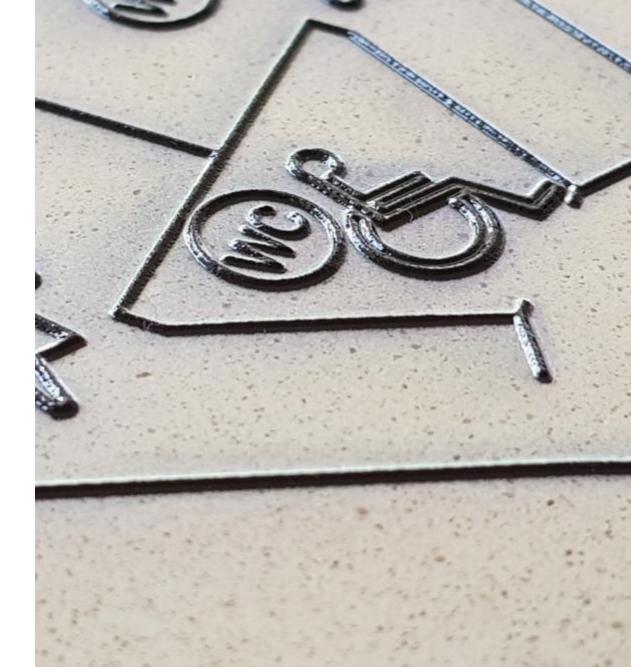

#### **NOVAPLAK ART**

NOVAPLAK integrates its own boards and ridges which allows for clean improved finishing. Combined with nano Technology printing

NOVAPLAK painting is extremely durable and resistant to the severe outdoor conditions.

#### NOVAPLAK LANDSCAPE

The NOVAPLAK range presents a wide collection of colors, and textures aimed at creating beautiful yet practical flooring solutions. NOVAPLAK sheets can be grooved and cut to a size to suit all needs, lending itself to creative vision and design.